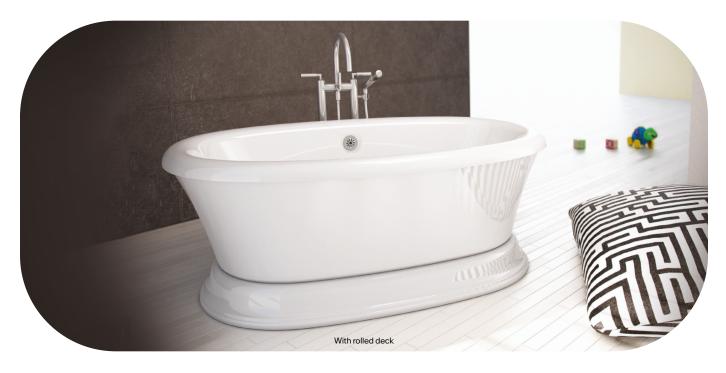

Don't forget to indicate flat or rolled deck.

For TMU, control must be wall-mounted. Faucets must be freestanding or wall-mounted.
\*\* The AromaCloud® is built into the deck (factory installed).

https://bainultra.com/sites/default/files/ product\_files/product-sheet-balneonaos-6636.pdf For the installer Scan to view installation video (3:20 min) →