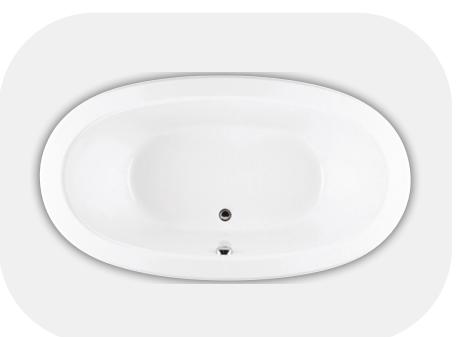

#### Features

| Installation Type                             | Freestanding |
|-----------------------------------------------|--------------|
| No. of bathers 🐳 Imp. gallons 40 US gallons 4 | 48           |
| Standard Bath Color p.17                      |              |
| White 01 Biscuit 02                           | Included     |