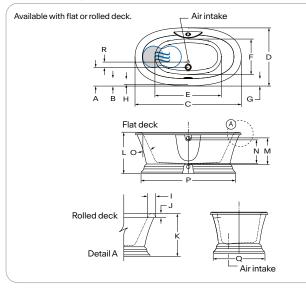

#### **Technical Specifications**

Rolled deck

| 111½"<br>45%"<br>66"<br>36"<br>423%"<br>22¼"<br>4¼"<br>3"        |
|------------------------------------------------------------------|
| 66"<br>36"<br>42 %"<br>22 ¼"<br>4 ¼"                             |
| 36"<br>42 ¾"<br>22 ¼"<br>4 ¼"                                    |
| 42 <sup>3</sup> /8"<br>22 <sup>1</sup> /4"<br>4 <sup>1</sup> /4" |
| 22 ¼"<br>4 ¼"                                                    |
| 4 ¼"                                                             |
|                                                                  |
| 3"                                                               |
|                                                                  |
| 4 3⁄4"                                                           |
| 2 1/2"                                                           |
| 26 3/4"                                                          |
| 25 3/4"                                                          |
| 16 5⁄8"                                                          |
| 14 7⁄8"                                                          |
| 25°                                                              |
| 59 1⁄8"                                                          |
| 32 1/4"                                                          |
| 3 1⁄4"                                                           |
|                                                                  |

AromaCloud® position
Indicates heated backrest (TMU)
Indicates WarmTouchShell® position (Soaker)

| The hot water supply should be 70% or more of the bath's total water capacity.                                                                                                 | Cutting template                                                                                                                                                                                                                                                                                                                                                                                                                                                                                                                                                                                                                                                                                                                             | # 90000055                                                                                                                                                                                                                                                                                                                                                                                                                                                                                                                                                                                                                                                                                                                                                                                                     |
|--------------------------------------------------------------------------------------------------------------------------------------------------------------------------------|----------------------------------------------------------------------------------------------------------------------------------------------------------------------------------------------------------------------------------------------------------------------------------------------------------------------------------------------------------------------------------------------------------------------------------------------------------------------------------------------------------------------------------------------------------------------------------------------------------------------------------------------------------------------------------------------------------------------------------------------|----------------------------------------------------------------------------------------------------------------------------------------------------------------------------------------------------------------------------------------------------------------------------------------------------------------------------------------------------------------------------------------------------------------------------------------------------------------------------------------------------------------------------------------------------------------------------------------------------------------------------------------------------------------------------------------------------------------------------------------------------------------------------------------------------------------|
| Access to the pump must be at least 18" x 22". Standard connection is 20 A. 120 V, 60 Hz,                                                                                      | Approx. shipping weight                                                                                                                                                                                                                                                                                                                                                                                                                                                                                                                                                                                                                                                                                                                      | 265 lb                                                                                                                                                                                                                                                                                                                                                                                                                                                                                                                                                                                                                                                                                                                                                                                                         |
|                                                                                                                                                                                | Turbine power                                                                                                                                                                                                                                                                                                                                                                                                                                                                                                                                                                                                                                                                                                                                | 550 W                                                                                                                                                                                                                                                                                                                                                                                                                                                                                                                                                                                                                                                                                                                                                                                                          |
| 2" x 4" minimum.                                                                                                                                                               | Air heater                                                                                                                                                                                                                                                                                                                                                                                                                                                                                                                                                                                                                                                                                                                                   | 600 W                                                                                                                                                                                                                                                                                                                                                                                                                                                                                                                                                                                                                                                                                                                                                                                                          |
| The Geysair® is located on the same side as the heated backrest. It must not be relocated.<br>It must be connected to the hot water supply and be accessible (provide access). |                                                                                                                                                                                                                                                                                                                                                                                                                                                                                                                                                                                                                                                                                                                                              |                                                                                                                                                                                                                                                                                                                                                                                                                                                                                                                                                                                                                                                                                                                                                                                                                |
| There is a height difference for the rolled deck (see drawing Detail A). Faucets must be                                                                                       | Warranty                                                                                                                                                                                                                                                                                                                                                                                                                                                                                                                                                                                                                                                                                                                                     |                                                                                                                                                                                                                                                                                                                                                                                                                                                                                                                                                                                                                                                                                                                                                                                                                |
|                                                                                                                                                                                | Controls-LED-Geysair*                                                                                                                                                                                                                                                                                                                                                                                                                                                                                                                                                                                                                                                                                                                        | 5 years                                                                                                                                                                                                                                                                                                                                                                                                                                                                                                                                                                                                                                                                                                                                                                                                        |
| AromaCloud® (see page 9, position of DOT Control).                                                                                                                             |                                                                                                                                                                                                                                                                                                                                                                                                                                                                                                                                                                                                                                                                                                                                              | 20 years                                                                                                                                                                                                                                                                                                                                                                                                                                                                                                                                                                                                                                                                                                                                                                                                       |
|                                                                                                                                                                                | Access to the pump must be at least 18" x 22". Standard connection is 20 A. 120 V, 60 Hz, dedicated line with a Ground-Fault Circuit Interrupter (GFCI). For any additional option, a second line is needed 15 A. 120 V, 60 Hz, dedicated line with a GFCI. Air vent necessary: 2" x 4" minimum.<br>The Geysair® is located on the same side as the heated backrest. It must not be relocated. It must be connected to the hot water supply and be accessible (provide access).<br>There is a height difference for the rolled deck (see drawing Detail A). Faucets must be freestanding or wall-mounted. The turbine must be remotely installed. TMU: Control must be wall-mounted. Soaker: DOT Controls are located on either sides of the | Access to the pump must be at least 18" x 22". Standard connection is 20 A. 120 V, 60 Hz, dedicated line with a Ground-Fault Circuit Interrupter (GFCI). For any additional option, a second line is needed 15 A. 120 V, 60 Hz, dedicated line with a GFCI. Air vent necessary: 2" x 4" minimum.   Approx. shipping weight Turbine power     The Geysair® is located on the same side as the heated backrest. It must not be relocated. It must be connected to the hot water supply and be accessible (provide access).   Air heater     There is a height difference for the rolled deck (see drawing Detail A). Faucets must be freestanding or wall-mounted. The turbine must be remotely installed. TMU: Control must be wall-mounted. Soaker: DOT Controls are located on either sides of the   Warranty |